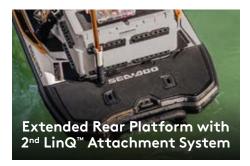

# Fishing Package -

- Garmin† ECHOMAP† Plus 62cv Fish Finder
- Fishing Bench Seat
- LinQ<sup>™</sup> Fishing Cooler (51 L)
- Extended Rear Platform with 2<sup>nd</sup> LinQ<sup>™</sup> Attachment System
- Angled Gunwale Footrests
- Trolling Mode (Slow Mode)
- 4 Fishing Rod Holders
- 70 L Fuel Tank Capacity
- BRP Audio-Premium System (Accessory)
- Variable Trim System (VTS™)
- Watertight Phone Box
- Direct Access Front Storage
- Storage Bin Organizer

# **Feature Highlights**

A top-of-the-line navigation, charting and fish-finding system using CHIRP technology for high definition images.

Adds 29 cm to the back of the watercraft to increase stability, space, and storage capability.