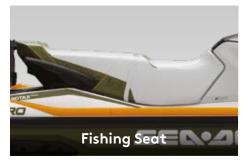

#### Other Features

| iControl®                               |  |  |
|-----------------------------------------|--|--|
| ECO® Mode                               |  |  |
| Ergolock™ Fishing Seat                  |  |  |
| Split Seat (2 parts)                    |  |  |
| Seat Strap                              |  |  |
| VTS <sup>™</sup> (Variable Trim System) |  |  |
| Boarding Ladder                         |  |  |
| Ski Tow Eye                             |  |  |
| RF D.E.S.S. <sup>™</sup> Key            |  |  |

Optimized for ease of movement around the entire watercraft, and for better comfort and stability when facing sideways.

Keeps you firmly planted, comfortable, and secure while fishing from a side position.