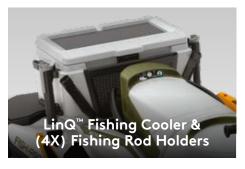

# Fishing Package -

- Garmin† ECHOMAP† Plus 62cv Fish Finder
- Fishing Bench Seat
- LinQ<sup>™</sup> Fishing Cooler (51 L)
- Extended Rear Platform with 2<sup>nd</sup> LinQ<sup>™</sup> Attachment System
- Angled Gunwale Footrests
- Trolling Mode (Slow Mode)
- 4 Fishing Rod Holders
- 70 L Fuel Tank Capacity
- BRP Audio-Premium System (Accessory)
- Variable Trim System (VTS™)
- Watertight Phone Box
- Direct Access Front Storage
- Storage Bin Organizer

A spacious, quick-attach fishing cooler designed for easy access and equipped with numerous convenient features.

Gives superior trolling control at low speeds without using the throttle - simply set, maintain and adjust as needed.