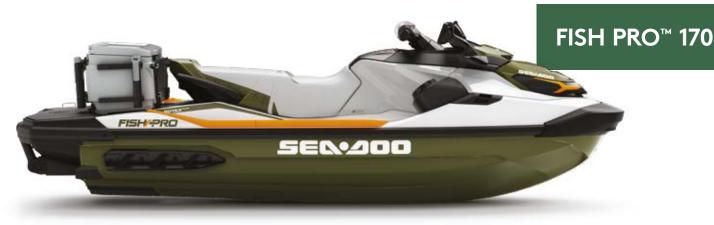

-----------------------------------------------------------------------------------------------------------------------------------------------------------------|--|
| Type of Gauge  Main Functions | Speedometer RPM Clock VTS <sup>TM</sup> Display Fuel Autonomy Distance & Time To Empty Water Temperature Vehicle Hour Display Sport Mode ECO® Mode Trolling Mode (Slow Mode) Speed Regulator |  |

# Weight

| • • • • • • • • • • • • • • • • • • • • | • • • • • • • • • • • • • • • • • • • • |  |
|-----------------------------------------|-----------------------------------------|--|
| Dry Weight                              | 389 kg                                  |  |

#### Warranty

BRP limited warranty covers the watercraft for two years.

<sup>\*</sup>Electronic brake, neutral and reverse.



# **Feature Highlights**



A top-of-the-line navigation, charting and fish-finding system using CHIRP technology for high definition images.



Adds 29 cm to the back of the watercraft to increase stability, space, and storage capability.



Optimized for ease of movement around the entire watercraft, and for better comfort and stability when facing sideways.



Keeps you firmly planted, comfortable, and secure while fishing from a side position.



A spacious, quick-attach fishing cooler designed for easy access and equipped with numerous convenient features.



Gives superior trolling control at low speeds without using the throttle - simply set, maintain and adjust as needed.