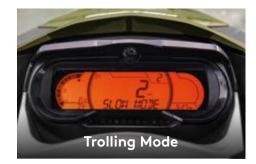

# Fishing Package -

- Garmin† ECHOMAP† Plus 62cv Fish Finder
- Fishing Bench Seat
- LinQ<sup>™</sup> Fishing Cooler (51 L)
- Extended Rear Platform with 2<sup>nd</sup> LinQ<sup>™</sup> Attachment System
- Angled Gunwale Footrests
- Trolling Mode (Slow Mode)
- 4 Fishing Rod Holders
- 70 L Fuel Tank Capacity
- BRP Audio-Premium System (Accessory)
- Variable Trim System (VTS™)
- Watertight Phone Box
- Direct Access Front Storage
- Storage Bin Organizer

### Gauge

| Type of Gauge                 | 7.6" Wide Digital Display                                                                                                                                                                    |  |
|-------------------------------|----------------------------------------------------------------------------------------------------------------------------------------------------------------------------------------------|--|
| Type of Gauge  Main Functions | Speedometer RPM Clock VTS <sup>TM</sup> Display Fuel Autonomy Distance & Time To Empty Water Temperature Vehicle Hour Display Sport Mode ECO® Mode Trolling Mode (Slow Mode) Speed Regulator |  |

A spacious, quick-attach fishing cooler designed for easy access and equipped with numerous convenient features.

Gives superior trolling control at low speeds without using the throttle - simply set, maintain and adjust as needed.