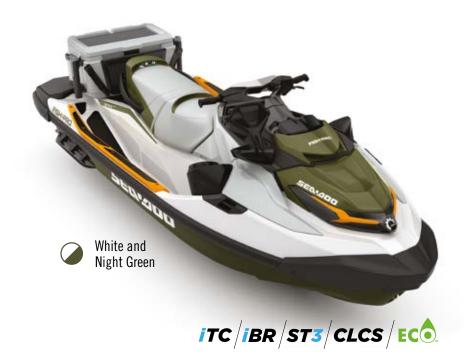

# SPORT FISHING FISH PRO 170

## A New Perspective on Fishing

# Fishing Package -

- Garmin† ECHOMAP† Plus 62cv Fish Finder
- Fishing Bench Seat
- LinQ<sup>™</sup> Fishing Cooler (51 L)
- Extended Rear Platform with 2<sup>nd</sup> LinQ<sup>™</sup> Attachment System
- Angled Gunwale Footrests
- Trolling Mode (Slow Mode)
- 4 Fishing Rod Holders
- 70 L Fuel Tank Capacity
- BRP Audio-Premium System (Accessory)
- Variable Trim System (VTS™)
- Watertight Phone Box
- Direct Access Front Storage
- Storage Bin Organizer